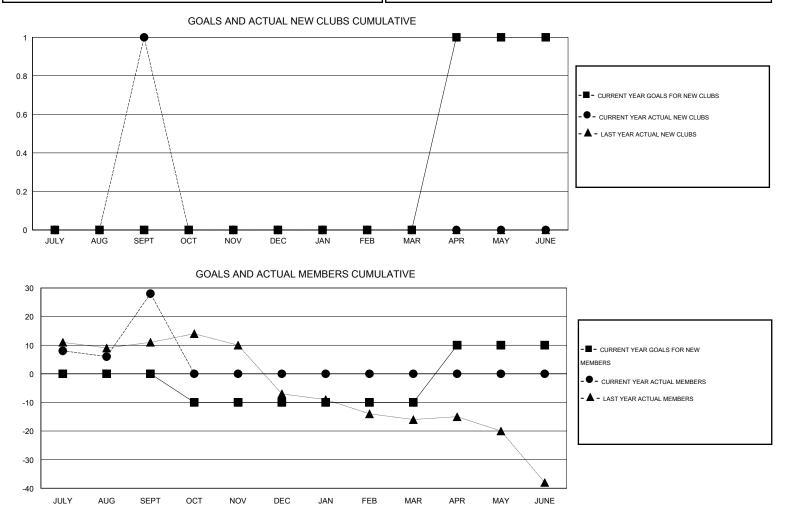

## LOCATION REP OF SOUTH AFRICA

GMT CA 6-Afi

| Clubs                      |                  |           |                  |                  | Members                    |                    |                                     |                    |                  |
|----------------------------|------------------|-----------|------------------|------------------|----------------------------|--------------------|-------------------------------------|--------------------|------------------|
| RESULTS FOR 2016-2017      |                  |           |                  |                  | RESULTS FOR 2016-2017      |                    |                                     |                    |                  |
| QUARTER                    | NEW CLUB<br>GOAL | NEW CLUBS | DROPPED<br>CLUBS | NET<br>GAIN/LOSS | QUARTER                    | NEW MEMBER<br>GOAL | CHARTER AND<br>NEW MEMBERS<br>ADDED | DROPPED<br>MEMBERS | NET<br>GAIN/LOSS |
| JULY/AUG/SEPT              | 0                | 1<br>0    | 0                | 1                | JULY/AUG/SEPT              | 0<br>-10           | 37<br>0                             | 9                  | 28<br>0          |
| OCT/NOV/DEC<br>JAN/FEB/MAR | 0                | 0         | 0                | 0                | OCT/NOV/DEC<br>JAN/FEB/MAR | 0                  | 0                                   | 0                  | 0                |
| APR/MAY/JUNE               | 1                | U         | 0                | 0                | APR/MAY/JUNE               | 20                 | U                                   | 0                  | U                |